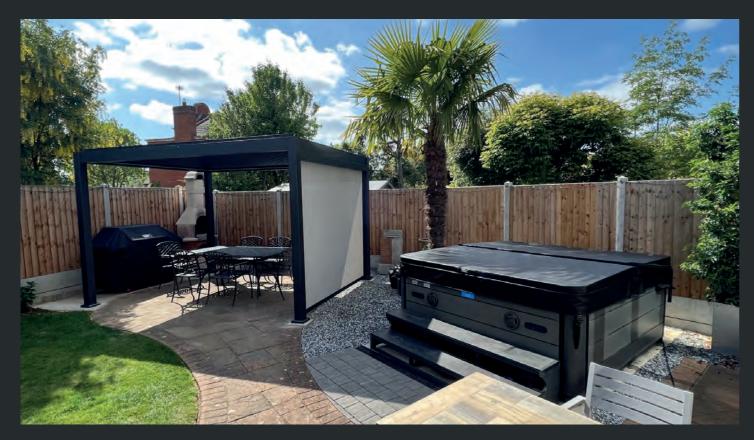

### Create the ultimate outdoor living space...

Remanso Luxury Pergolas create a beautiful outdoor living space in any garden. The all-weather roof design allows you to make the most of the outdoors all year round.

For the ultimate in convenience, the fully automatic roof system provides sky views or shelter at the touch of a button.

Remanso will transform your garden into an oasis of relaxation and a luxury space for entertaining family and friends.

## Why choose a Remanso?

Remanso Luxury Pergolas are constructed from heavy duty powder coated aluminium with a fully automatic opening and closing louvre-style roof.

All models include LED roof lighting as standard. Optional accessories include automatic blinds with remote control, vented side panels, glass sliding doors, 1.8kW infrared heater and bioclimatic rain sensor.

Available in 5 sizes, all 2.5m high. The perfect choice for a hot tub, outdoor kitchen, or a seating area.

Outdoor Kitchen

Hot Tub