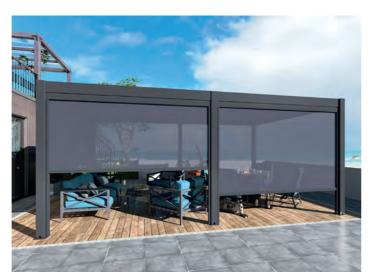

### **Automatic Blinds**

The optional automatic blinds are operated by a simple remote control. Available in a range of sizes to suit your needs they provide additional shade, shelter and privacy.

### **Automatic Blinds**

The Remanso blinds will add privacy and shade to create the perfect garden retreat. These deluxe automatic blinds are operated by a simple remote control. A single remote can operate up to 6 blinds. Each blind can quickly be set in it's desired position.

The fabric is made from a tough PVC coated all-weather material which is easy to clean. They require minimal maintenance and will withstand the elements for many years of outdoor use.

The fixed cassette adds an element of weatherproofing to the Pergola, allowing you to enjoy your outdoor space with the added protection from the wind and rain due to the side of the screens being locked into the frame.