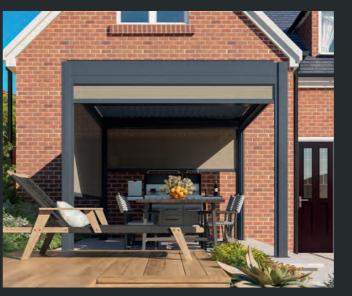

### **Automatic Blinds**

The optional automatic blinds are operated by a simple remote control. Available in a range of sizes to suit your needs they provide additional shade, shelter and privacy.

### **Automatic Blinds**

The Remanso blinds will add privacy and shade to create the perfect garden retreat. These deluxe automatic blinds are operated by a simple remote control. A single remote can operate up to 6 blinds. Each blind can quickly be set in it's desired position.

The fabric is made from a tough PVC coated all-weather material which is easy to clean. They require minimal maintenance and will withstand the elements for many years of outdoor use.

The fixed cassette adds an element of weatherproofing to the Pergola, allowing you to enjoy your outdoor space with the added protection from the wind and rain due to the side of the screens being locked into the frame.