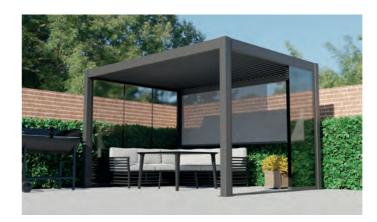

Available in 5 sizes, all 2.5m high. The perfect choice for a hot tub, outdoor kitchen, or a seating area.

Outdoor Kitchen

Hot Tub

# **Free-standing Models**

2.5m x 2.5m

Our smallest model is ideal for more intimate spaces.

A compact design that offers the perfect solution for enclosing a hot tub.

3m x 3m

3m x 4m
Our most popular model provides the ideal space for dining and entertaining the family.