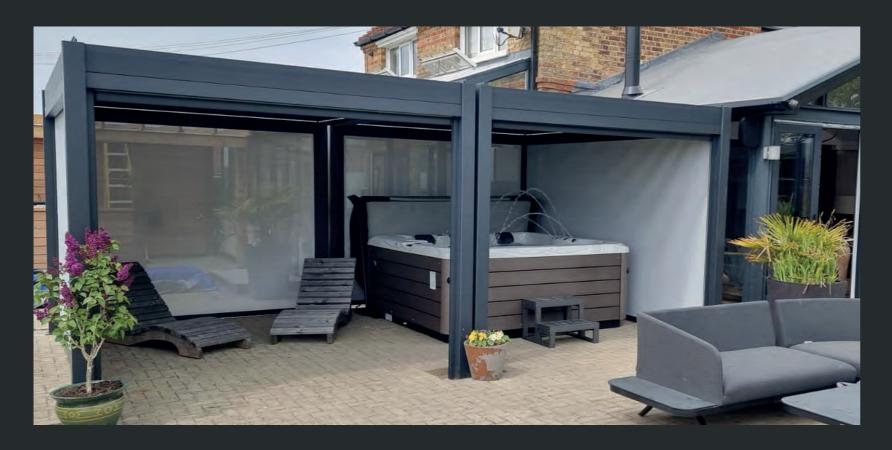

Available in 5 sizes, all 2.5m high. The perfect choice for a hot tub, outdoor kitchen, or a seating area.

Outdoor Kitchen

Hot Tub

### **Vented Side Panels**

The Remanso vented side panels with static louvres are designed to add privacy and shade. Unlike the roof panel the louvres are fixed in an optimum angled position.

### **Vented Side Panels**

These beautiful static panels are a striking addition to any Remanso Pergola. These are fixed between each set of legs and do not rotate like the roof louvres, but still provide privacy, shade and style to your Remanso Luxury Pergola.

Constructed from toughed aluminium and powder coated to match the rest of the pergola. Each panel contains louvres which are fixed in the optimal position to allow light in, while providing subtle shade to your outdoor space.