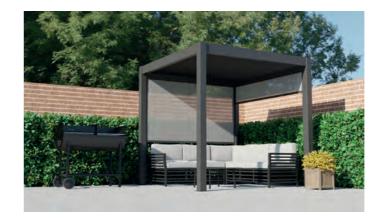

Available in 5 sizes, all 2.5m high. The perfect choice for a hot tub, outdoor kitchen, or a seating area.

Outdoor Kitchen

Hot Tub

# **Free-standing Models**

2.5m x 2.5m

Our smallest model is ideal for more intimate spaces.

A compact design that offers the perfect solution for enclosing a hot tub.

3m x 3m

3m x 4m
Our most popular model provides the ideal space for dining and entertaining the family.