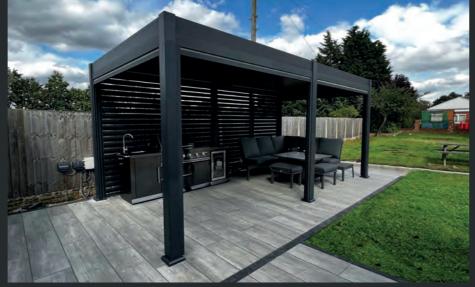

Available in 5 sizes, all 2.5m high. The perfect choice for a hot tub, outdoor kitchen, or a seating area.

Outdoor Kitchen

Hot Tub

### **Vented Side Panels**

The Remanso vented side panels with static louvres are designed to add privacy and shade. Unlike the roof panel the louvres are fixed in an optimum angled position.

### **Vented Side Panels**

These beautiful static panels are a striking addition to any Remanso Pergola. These are fixed between each set of legs and do not rotate like the roof louvres, but still provide privacy, shade and style to your Remanso Luxury Pergola.

Constructed from toughed aluminium and powder coated to match the rest of the pergola. Each panel contains louvres which are fixed in the optimal position to allow light in, while providing subtle shade to your outdoor space.