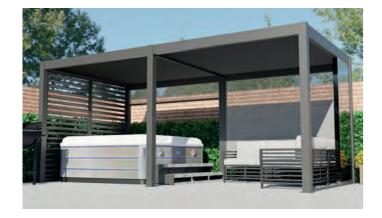

Available in 5 sizes, all 2.5m high. The perfect choice for a hot tub, outdoor kitchen, or a seating area.

Outdoor Kitchen

Hot Tub

# **Free-standing Models**

2.5m x 2.5m

Our smallest model is ideal for more intimate spaces.

A compact design that offers the perfect solution for enclosing a hot tub.

3m x 3m

3m x 4m
Our most popular model provides the ideal space for dining and entertaining the family.