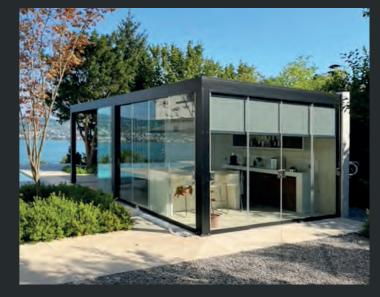

# **Glass Sliding Doors**

Remanso glass sliding doors are available in two sizes, perfectly fitting a 3m or 4m open side of your pergola. Designed with a modern aesthetic in mind, our frameless glass doors are made of high-quality 10mm thick toughened glass. This ensures durability and a sleek, sophisticated look for your pergola. The doors are lockable, allowing you to secure your outdoor space and providing an extra level of safety and peace of mind.

The Remanso sliding doors are seamlessly integrated into a matching aluminium powder-coated track. This not only enhances the overall appearance of your pergola but also ensures smooth and effortless operation. You can easily open and close the doors, allowing you to enjoy unobstructed views of your garden.