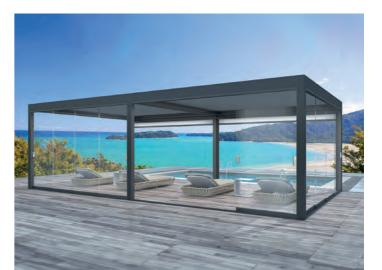

## **Glass Sliding Doors**

These superb glass sliding doors are seamlessly integrated using a low-profile track system for effortless operation. A great way to add an extra dimension to your garden room.

# **Glass Sliding Doors**

Remanso glass sliding doors are available in two sizes, perfectly fitting a 3m or 4m open side of your pergola. Designed with a modern aesthetic in mind, our frameless glass doors are made of high-quality 10mm thick toughened glass. This ensures durability and a sleek, sophisticated look for your pergola. The doors are lockable, allowing you to secure your outdoor space and providing an extra level of safety and peace of mind.

The Remanso sliding doors are seamlessly integrated into a matching aluminium powder-coated track. This not only enhances the overall appearance of your pergola but also ensures smooth and effortless operation. You can easily open and close the doors, allowing you to enjoy unobstructed views of your garden.