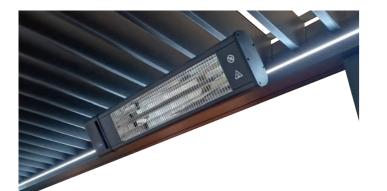

### 1.8kW Outdoor Heater

The Remanso heater can be easily mounted to the frame allowing you to spend time in your garden on those cooler evenings, keeping you and your guests nice and warm.

# 1.8kW Outdoor Heater

Perfect for spending time in your garden on those cooler evenings, the Remanso outdoor heater will keep you and your guests nice and warm.

The Remanso outdoor heater uses a high efficiency infrared carbon fibre heating element. The 1.8kW element produces totally dry heat, no condensation, no gas, no fumes and no smell.

This sleek and unobtrusive heater is made from a strong aluminium casing, powder coated to match the Remanso frame. It can be easily mounted to the pergola frame and includes simple brackets that are also adjustable so you can steer the heat to any direction. It comes with a remote control as standard.