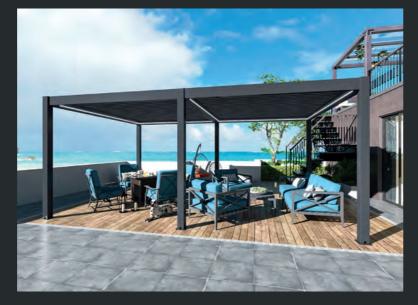

Remanso Pergolas offer a wide selection with its five sizes and seven models to choose from, each embracing a distinctive array of accessories. From the elegant charm of automatic blinds that harmonise sunlight and shade, to the modern allure of glass sliding doors that seamlessly connect indoor and outdoor spaces.

Whether you opt for the intimate cosiness of the 2.5m model or the grandeur 4m x 5m model, the possibilities for transformation are boundless.