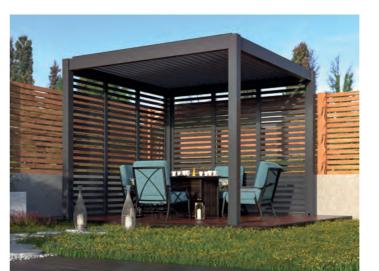

Available in 5 sizes, all 2.5m high. The perfect choice for a hot tub, outdoor kitchen, or a seating area.

Outdoor Kitchen

Hot Tub

# **Free-standing Models**

2.5m x 2.5m

Our smallest model is ideal for more intimate spaces.

A compact design that offers the perfect solution for enclosing a hot tub.

3m x 3m

3m x 4m
Our most popular model provides the ideal space for dining and entertaining the family.