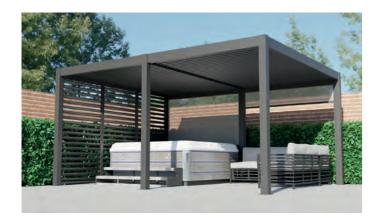

Available in 5 sizes, all 2.5m high. The perfect choice for a hot tub, outdoor kitchen, or a seating area.

Outdoor Kitchen

Hot Tub

# **Free-standing Models**

2.5m x 2.5m

Our smallest model is ideal for more intimate spaces.

A compact design that offers the perfect solution for enclosing a hot tub.

3m x 3m

3m x 4m
Our most popular model provides the ideal space for dining and entertaining the family.