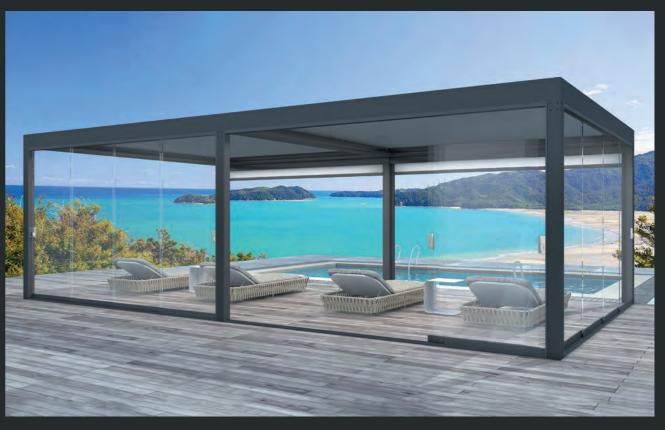

## **Glass Sliding Doors**

These superb glass sliding doors are seamlessly integrated using a low-profile track system for effortless operation. A great way to add an extra dimension to your garden room.

# **Glass Sliding Doors**

Remanso glass sliding doors are available in two sizes, perfectly fitting a 3m or 4m open side of your pergola. Designed with a modern aesthetic in mind, our frameless glass doors are made of high-quality 10mm thick toughened glass. This ensures durability and a sleek, sophisticated look for your pergola. The doors are lockable, allowing you to secure your outdoor space and providing an extra level of safety and peace of mind.

The Remanso sliding doors are seamlessly integrated into a matching aluminium powder-coated track. This not only enhances the overall appearance of your pergola but also ensures smooth and effortless operation. You can easily open and close the doors, allowing you to enjoy unobstructed views of your garden.