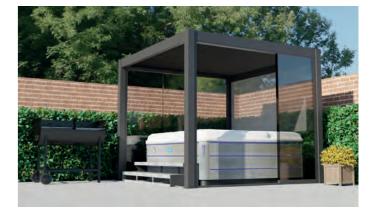

Available in 5 sizes, all 2.5m high. The perfect choice for a hot tub, outdoor kitchen, or a seating area.

Outdoor Kitchen

Hot Tub

# **Free-standing Models**

2.5m x 2.5m

Our smallest model is ideal for more intimate spaces.

A compact design that offers the perfect solution for enclosing a hot tub.

3m x 3m

3m x 4m
Our most popular model provides the ideal space for dining and entertaining the family.