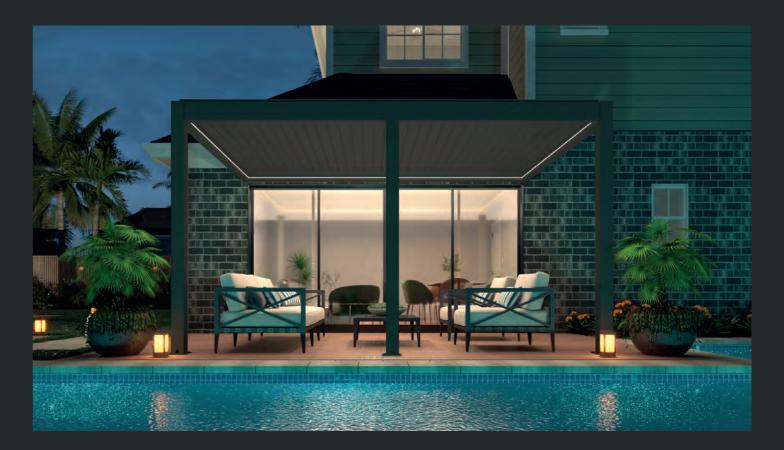

### Create the ultimate outdoor living space...

Remanso Luxury Pergolas create a beautiful outdoor living space in any garden. The all-weather roof design allows you to make the most of the outdoors all year round.

For the ultimate in convenience, the fully automatic roof system provides sky views or shelter at the touch of a button.

Remanso will transform your garden into an oasis of relaxation and a luxury space for entertaining family and friends.

## Why choose a Remanso?

Remanso Luxury Pergolas are constructed from heavy duty powder coated aluminium with a fully automatic opening and closing louvre-style roof.

All models include LED roof lighting as standard. Optional accessories include automatic blinds with remote control, vented side panels, glass sliding doors, 1.8kW infrared heater and bioclimatic rain sensor.

### Integrated LED Lighting

Integrated 360° degree LED lighting within the roof profile surrounds the Remanso to create a perfect outdoor setting day or night.