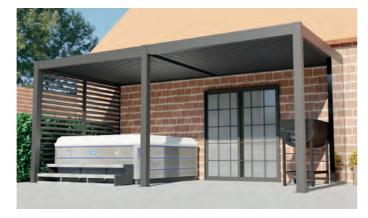

# **Wall-mounted Models**

### 3m x 6m - Wall-mounted

This larger model you can create a multi-use outdoor space in your garden, with the plus side of it being wall mounted

### 4m x 5m - Wall-mounted

The same as our largest model, with the advantage of being wall mounted offering plenty of space.

Remanso Pergolas must be installed by an authorised dealer and is not designed for customer self-build. It is essential that the patio area/base is 100% level.