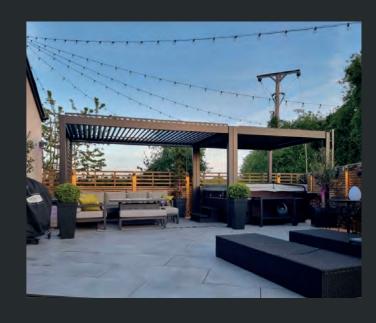

### Create the ultimate outdoor living space...

Remanso Luxury Pergolas create a beautiful outdoor living space in any garden. The all-weather roof design allows you to make the most of the outdoors all year round.

For the ultimate in convenience, the fully automatic roof system provides sky views or shelter at the touch of a button.

Remanso will transform your garden into an oasis of relaxation and a luxury space for entertaining family and friends.

Available in 5 sizes, all 2.5m high. The perfect choice for a hot tub, outdoor kitchen, or a seating area.

Outdoor Kitchen

Hot Tub