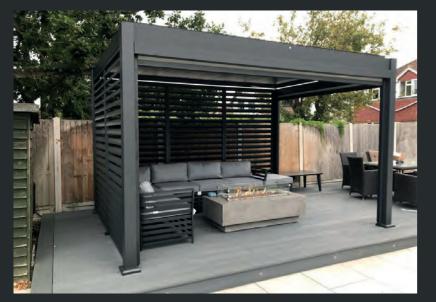

### **Aluminium Frame**

All Remanso Pergolas are built from heavy duty powder coated aluminium in a stunning Anthracite colour, to create a strong, hard wearing and reliable structure that will last for years to come.

### **Vented Side Panels**

The Remanso vented side panels with static louvres are designed to add privacy and shade. Unlike the roof panel the louvres are fixed in an optimum angled position.