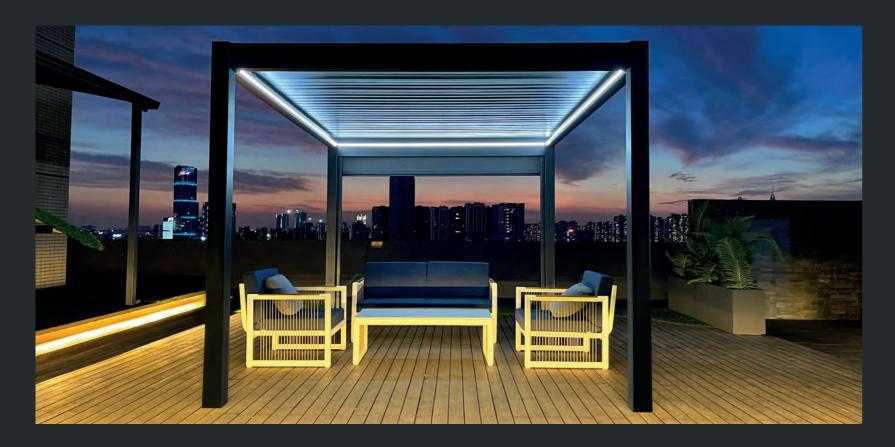

### Create the ultimate outdoor living space...

Remanso Luxury Pergolas create a beautiful outdoor living space in any garden. The all-weather roof design allows you to make the most of the outdoors all year round.

For the ultimate in convenience, the fully automatic roof system provides sky views or shelter at the touch of a button.

Remanso will transform your garden into an oasis of relaxation and a luxury space for entertaining family and friends.

### Integrated LED Lighting

Integrated 360° degree LED lighting within the roof profile surrounds the Remanso to create a perfect outdoor setting day or night.