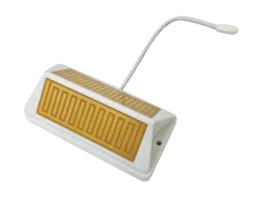

# Bioclimatic Rain Sensor

Experience peace of mind with our cutting-edge Bioclimatic Rain Sensor. This intelligent accessory automatically detects changes in weather conditions and responds accordingly.

When rain is detected, the sensor triggers the pergola to close the louvres, shielding your outdoor haven from the elements. Your pergola becomes a sanctuary where you can unwind without worrying about sudden weather changes.