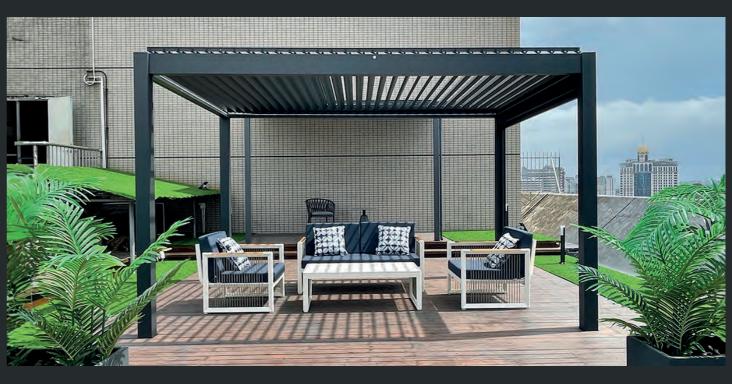

### Create the ultimate outdoor living space...

Remanso Luxury Pergolas create a beautiful outdoor living space in any garden. The all-weather roof design allows you to make the most of the outdoors all year round.

For the ultimate in convenience, the fully automatic roof system provides sky views or shelter at the touch of a button.

Remanso will transform your garden into an oasis of relaxation and a luxury space for entertaining family and friends.

## Why choose a Remanso?

Remanso Luxury Pergolas are constructed from heavy duty powder coated aluminium with a fully automatic opening and closing louvre-style roof.

All models include LED roof lighting as standard. Optional accessories include automatic blinds with remote control, vented side panels, glass sliding doors, 1.8kW infrared heater and bioclimatic rain sensor.