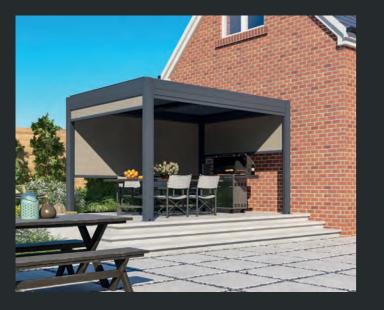

Available in 5 sizes, all 2.5m high. The perfect choice for a hot tub, outdoor kitchen, or a seating area.

Outdoor Kitchen

Hot Tub

# **Free-standing Models**

2.5m x 2.5m

Our smallest model is ideal for more intimate spaces.

A compact design that offers the perfect solution for enclosing a hot tub.

3m x 3m

3m x 4m
Our most popular model provides the ideal space for dining and entertaining the family.