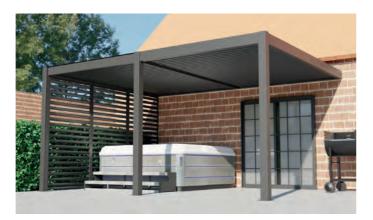

# **Wall-mounted Models**

### 3m x 6m - Wall-mounted

This larger model you can create a multi-use outdoor space in your garden, with the plus side of it being wall mounted

### 4m x 5m - Wall-mounted

The same as our largest model, with the advantage of being wall mounted offering plenty of space.

Remanso Pergolas must be installed by an authorised dealer and is not designed for customer self-build. It is essential that the patio area/base is 100% level.