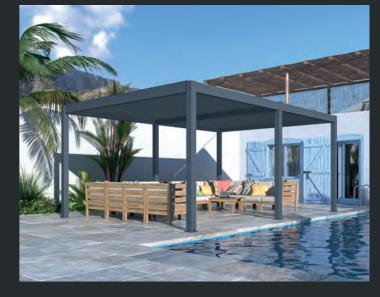

### Create the ultimate outdoor living space...

Remanso Luxury Pergolas create a beautiful outdoor living space in any garden. The all-weather roof design allows you to make the most of the outdoors all year round.

For the ultimate in convenience, the fully automatic roof system provides sky views or shelter at the touch of a button.

Remanso will transform your garden into an oasis of relaxation and a luxury space for entertaining family and friends.

## Why choose a Remanso?

Remanso Luxury Pergolas are constructed from heavy duty powder coated aluminium with a fully automatic opening and closing louvre-style roof.

All models include LED roof lighting as standard. Optional accessories include automatic blinds with remote control, vented side panels, glass sliding doors, 1.8kW infrared heater and bioclimatic rain sensor.

Available in 5 sizes, all 2.5m high. The perfect choice for a hot tub, outdoor kitchen, or a seating area.

Outdoor Kitchen

Hot Tub