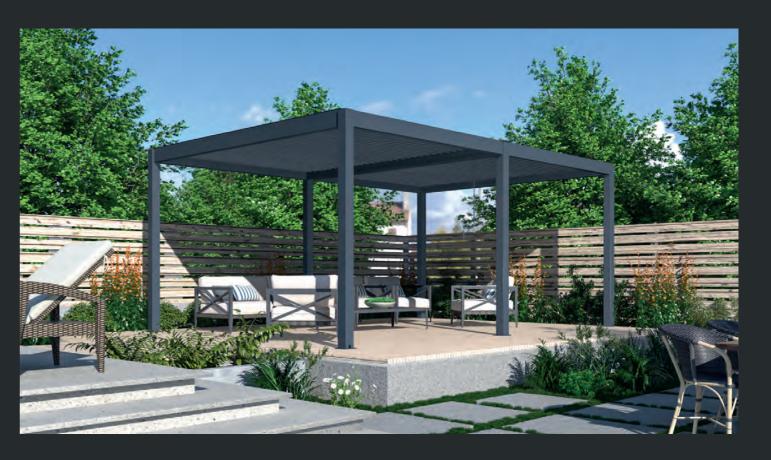

### Create the ultimate outdoor living space...

Remanso Luxury Pergolas create a beautiful outdoor living space in any garden. The all-weather roof design allows you to make the most of the outdoors all year round.

For the ultimate in convenience, the fully automatic roof system provides sky views or shelter at the touch of a button.

Remanso will transform your garden into an oasis of relaxation and a luxury space for entertaining family and friends.

## Why choose a Remanso?

Remanso Luxury Pergolas are constructed from heavy duty powder coated aluminium with a fully automatic opening and closing louvre-style roof.

All models include LED roof lighting as standard. Optional accessories include automatic blinds with remote control, vented side panels, glass sliding doors, 1.8kW infrared heater and bioclimatic rain sensor.

Available in 5 sizes, all 2.5m high. The perfect choice for a hot tub, outdoor kitchen, or a seating area.

Outdoor Kitchen

Hot Tub