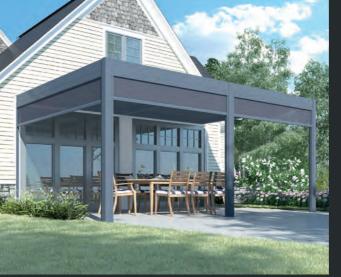

# **Free-standing Models**

2.5m x 2.5m

Our smallest model is ideal for more intimate spaces.

A compact design that offers the perfect solution for enclosing a hot tub.

3m x 3m

3m x 4m
Our most popular model provides the ideal space for dining and entertaining the family.

Remanso Pergolas offer a wide selection with its five sizes and seven models to choose from, each embracing a distinctive array of accessories. From the elegant charm of automatic blinds that harmonise sunlight and shade, to the modern allure of glass sliding doors that seamlessly connect indoor and outdoor spaces.

Whether you opt for the intimate cosiness of the 2.5m model or the grandeur 4m x 5m model, the possibilities for transformation are boundless.