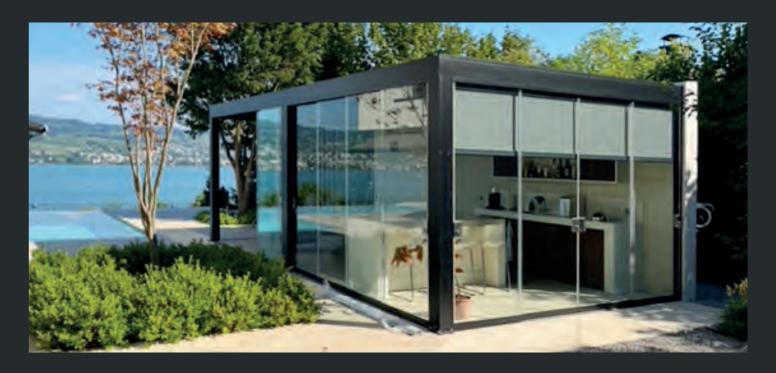

## **Glass Sliding Doors**

These superb glass sliding doors are seamlessly integrated using a low-profile track system for effortless operation. A great way to add an extra dimension to your garden room.

# **Glass Sliding Doors**

Remanso glass sliding doors are available in two sizes, perfectly fitting a 3m or 4m open side of your pergola. Designed with a modern aesthetic in mind, our frameless glass doors are made of high-quality 10mm thick toughened glass. This ensures durability and a sleek, sophisticated look for your pergola. The doors are lockable, allowing you to secure your outdoor space and providing an extra level of safety and peace of mind.

The Remanso sliding doors are seamlessly integrated into a matching aluminium powder-coated track. This not only enhances the overall appearance of your pergola but also ensures smooth and effortless operation. You can easily open and close the doors, allowing you to enjoy unobstructed views of your garden.