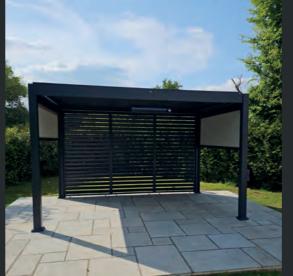

### Create the ultimate outdoor living space...

Remanso Luxury Pergolas create a beautiful outdoor living space in any garden. The all-weather roof design allows you to make the most of the outdoors all year round.

For the ultimate in convenience, the fully automatic roof system provides sky views or shelter at the touch of a button.

Remanso will transform your garden into an oasis of relaxation and a luxury space for entertaining family and friends.

## Why choose a Remanso?

Remanso Luxury Pergolas are constructed from heavy duty powder coated aluminium with a fully automatic opening and closing louvre-style roof.

All models include LED roof lighting as standard. Optional accessories include automatic blinds with remote control, vented side panels, glass sliding doors, 1.8kW infrared heater and bioclimatic rain sensor.

### **Aluminium Frame**

All Remanso Pergolas are built from heavy duty powder coated aluminium in a stunning Anthracite colour, to create a strong, hard wearing and reliable structure that will last for years to come.