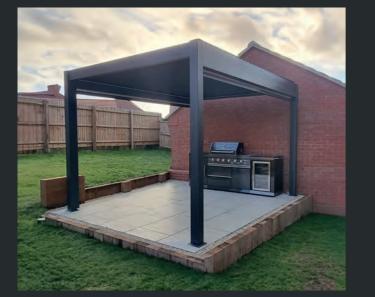

Available in 5 sizes, all 2.5m high. The perfect choice for a hot tub, outdoor kitchen, or a seating area.

Outdoor Kitchen

Hot Tub

# **Free-standing Models**

2.5m x 2.5m

Our smallest model is ideal for more intimate spaces.

A compact design that offers the perfect solution for enclosing a hot tub.

3m x 3m

3m x 4m
Our most popular model provides the ideal space for dining and entertaining the family.