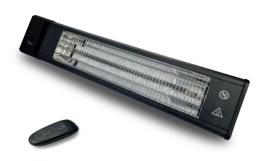

### 1.8kW Outdoor Heater

The Remanso heater can be easily mounted to the frame allowing you to spend time in your garden on those cooler evenings, keeping you and your guests nice and warm.

# 1.8kW Outdoor Heater

Perfect for spending time in your garden on those cooler evenings, the Remanso outdoor heater will keep you and your guests nice and warm.

The Remanso outdoor heater uses a high efficiency infrared carbon fibre heating element. The 1.8kW element produces totally dry heat, no condensation, no gas, no fumes and no smell.

This sleek and unobtrusive heater is made from a strong aluminium casing, powder coated to match the Remanso frame. It can be easily mounted to the pergola frame and includes simple brackets that are also adjustable so you can steer the heat to any direction. It comes with a remote control as standard.