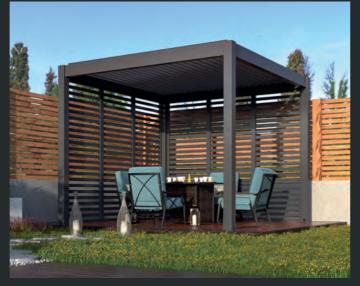

### **Vented Side Panels**

These beautiful static panels are a striking addition to any Remanso Pergola. These are fixed between each set of legs and do not rotate like the roof louvres, but still provide privacy, shade and style to your Remanso Luxury Pergola.

Constructed from toughed aluminium and powder coated to match the rest of the pergola. Each panel contains louvres which are fixed in the optimal position to allow light in, while providing subtle shade to your outdoor space.

The Remanso side panels look stunning and will take your Pergola to the next level.