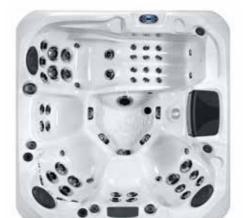

### TAHITI

Dimensions

2130 x 1650 x 780mm

225kg

23

Power Supply

4

| Seat layout         | Insulation            | Heater | Pumps    | Circulation Pump |
|---------------------|-----------------------|--------|----------|------------------|
| 1 seat + 2 loungers | Platinum Thermal Wrap | 2kw    | 1 x 2 HP | N/A              |