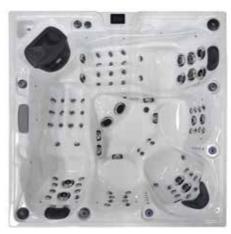

### JET DESIGN AND FORMATION

More jets do not equal a better hydromassage, but the right jets do. Utilising the perfect mix of air and water – to deliver a massage that reduces stress and lower back pain, improves sleep and post exercise recovery. It will also alleviate restless leg syndrome, cramps, arthritis and fibromyalgia, improving your overall wellbeing.

A regular hydromassage routine can be more beneficial than you realise.

Seats designed to follow the contours of the body and recessed jets are placed to perfectly match the muscle structure of the human form, which delivers a comfortable, premium hydromassage experience for most body types.