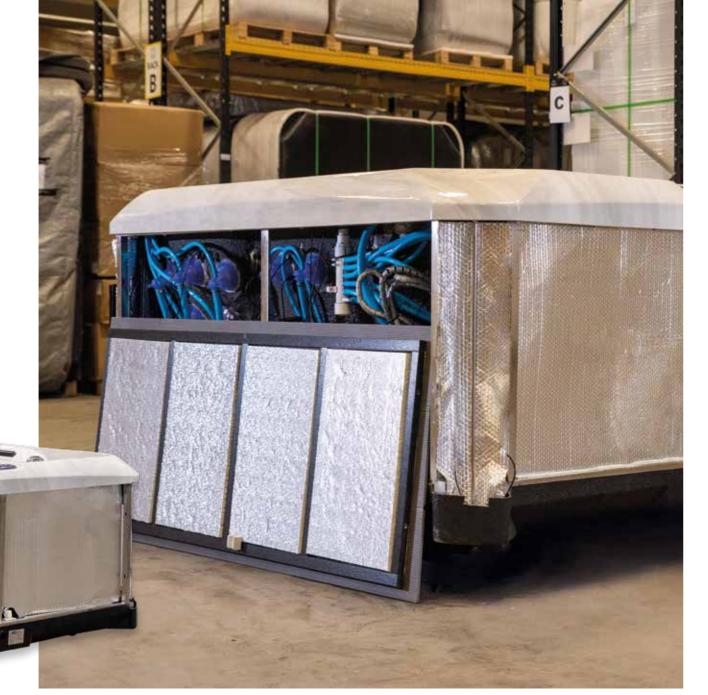

Another innovation is the new energy efficient insulation Platinum Premium Shield designed by the Superior Heatlock Insulation Process (SHIP) which provides a considerable difference in the heat retained in the hot tub as well as a reduction in energy costs.

### Our Platinum Premium Shield features on the luxurious Premium range.

This combines **five different types of insulation** to retain the heat within the cabinet by the **Superior Heatlock Insulation Process (SHIP)** providing a considerable difference in the heat retained in the hot tub as well as a reduction in energy costs.

By reflecting the heat back inwards, the wasted heat created by the pumps and other components can be recycled. The heat is then used to help maintain the temperature through heat transfer via the vast amount of plumbing, this assists with the overall running costs.