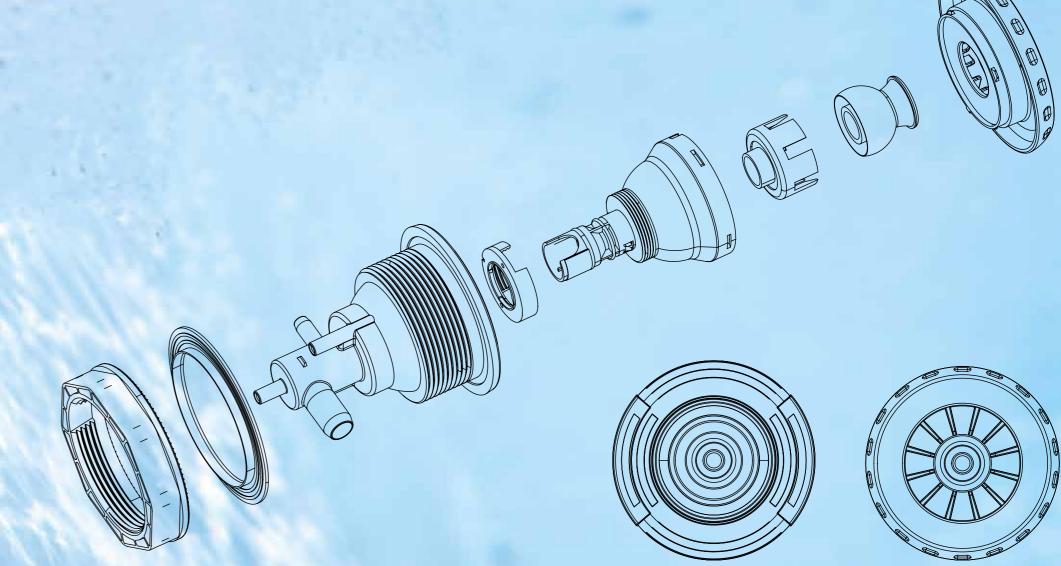

### JET DESIGN AND FORMATION

More jets do not equal a better hydromassage, but the right jets do. Utilising the perfect mix of air and water – to deliver a massage that reduces stress and lower back pain, improves sleep and post exercise recovery. It will also alleviate restless leg syndrome, cramps, arthritis and fibromyalgia, improving your overall wellbeing.

A regular hydromassage routine can be more beneficial than you realise.

Seats designed to follow the contours of the body and recessed jets are placed to perfectly match the muscle structure of the human form, which delivers a comfortable, premium hydromassage experience for most body types.

#### SW (Superior Wellness) pumps

We take pride in our components used, this is why we use SW (Superior Wellness) pumps.

They are equipped with the industry's most advanced quality testing, inspection equipment. The pumps provide a powerful massage working with the jet layout and quantity to leave you feeling relaxed and revitalised.