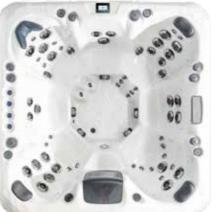

### JET DESIGN AND FORMATION

More jets do not equal a better hydromassage, but the right jets do. Utilising the perfect mix of air and water – to deliver a massage that reduces stress and lower back pain, improves sleep and post exercise recovery. It will also alleviate restless leg syndrome, cramps, arthritis and fibromyalgia, improving your overall wellbeing.

A regular hydromassage routine can be more beneficial than you realise.

Seats designed to follow the contours of the body and recessed jets are placed to perfectly match the muscle structure of the human form, which delivers a comfortable, premium hydromassage experience for most body types.

#### Hydrotherapy

Rotational jets

Individual seat pressure controls

Stainless steel jet casings

Directional jets