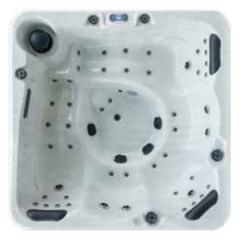

#### **ARIZONA**

4 x 3.5 inch Jets

39 x 2 inch Jets

Dimensions

2130 x 1650 x 880mm

Power Supply

Insulation Heater Pumps Circulation Pump Seat layout 1 seat + 2 loungers Platinum Premium Shield 3kw 2 x 2 HP 1 x 0.53HP

#### **Features**

**Energy** efficiency

Power and control

Colour options

Cabinet colour

platinum-spas.com | 025