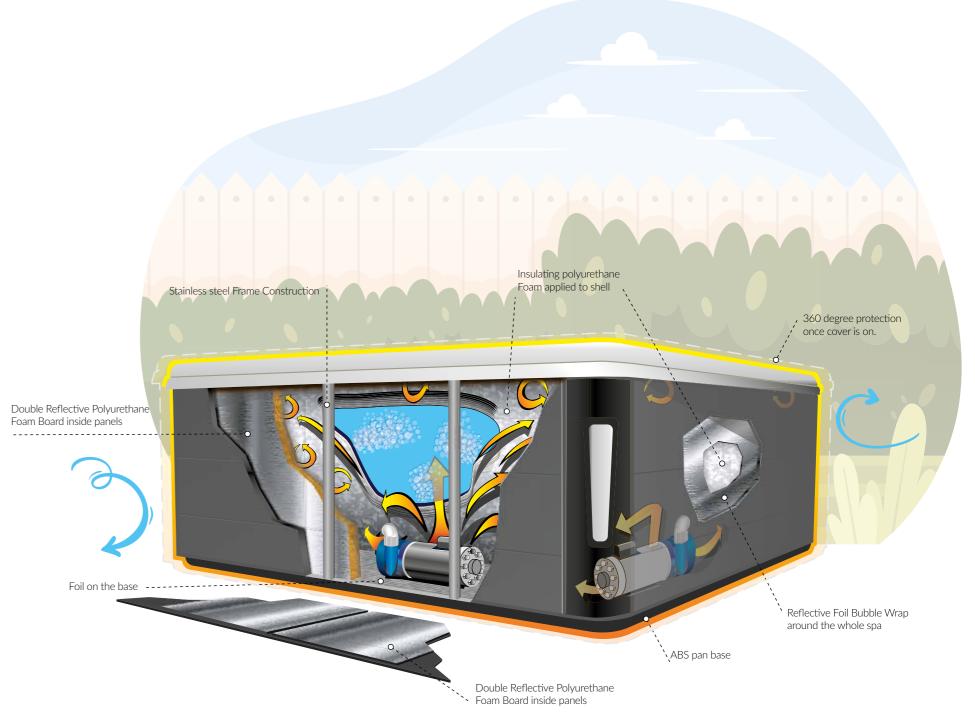

Another innovation is the new energy efficient insulation Platinum Premium Shield designed by the Superior Heatlock Insulation Process (SHIP) which provides a considerable difference in the heat retained in the hot tub as well as a reduction in energy costs.

### Our Platinum Premium Shield features on the luxurious Premium range.

This combines **five different types of insulation** to retain the heat within the cabinet by the **Superior Heatlock Insulation Process (SHIP)** providing a considerable difference in the heat retained in the hot tub as well as a reduction in energy costs.

By reflecting the heat back inwards, the wasted heat created by the pumps and other components can be recycled. The heat is then used to help maintain the temperature through heat transfer via the vast amount of plumbing, this assists with the overall running costs.