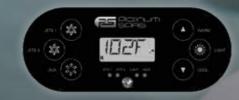

### CONTROL AT YOUR FINGERTIPS

We use Balboa as our control system, recognised globally for its high quality and innovation always providing the latest technology. On every Platinum Spas hot tub and swim spa we use Balboa heaters, control panels and control board.

Platinum Spas control panels have WIFI as an option where the customer can control the hot tub from any 3G enabled location.
With colour screen and directional key pads users can go through their settings and have their hot tub or swim spa set up perfectly for their needs with ease.

**TP500** 

TP700

**TP600** 

Spa Touch 2T