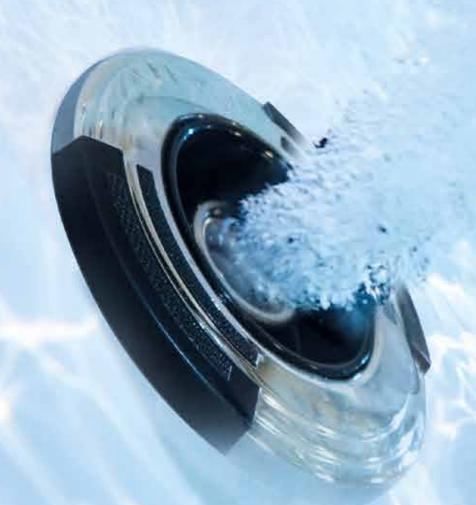

### JET DESIGN AND FORMATION

More jets do not equal a better hydromassage, but the right jets do. Utilising the perfect mix of air and water – to deliver a massage that reduces stress and lower back pain, improves sleep and post exercise recovery. It will also alleviate restless leg syndrome, cramps, arthritis and fibromyalgia, improving your overall wellbeing.

A regular hydromassage routine can be more beneficial than you realise.

Seats designed to follow the contours of the body and recessed jets are placed to perfectly match the muscle structure of the human form, which delivers a comfortable, premium hydromassage experience for most body types.