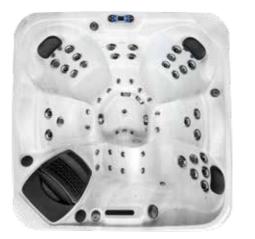

Cabinet colour

**Build** quality

2 x 5 inch Jets

7 x 3.5 inch Jets

♥ ▷ ) Plug & Play

Dimensions 2000 x 2000 x 900mm

| Pov | wer | Supply |
|-----|-----|--------|
|     | 1   | .3     |

| Seat layout          | Insulation            | Heater | Pumps    | Circulation Pump |
|----------------------|-----------------------|--------|----------|------------------|
| 3 seats + 2 loungers | Platinum Thermal Wrap | 2kw    | 1 x 3 HP | N/A              |