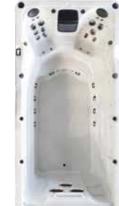

### TAHITI

Dimensions

2130 x 1650 x 780mm

225kg

23

Power Supply

4

| Seat layout         | Insulation            | Heater | Pumps    | Circulation Pump |
|---------------------|-----------------------|--------|----------|------------------|
| 1 seat + 2 loungers | Platinum Thermal Wrap | 2kw    | 1 x 2 HP | N/A              |