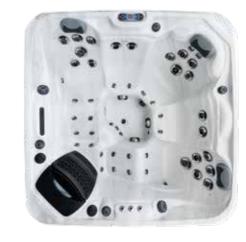

### TAHITI

Dimensions

2130 x 1650 x 780mm

225kg

23

Power Supply

4

| Seat layout         | Insulation            | Heater | Pumps    | Circulation Pump |
|---------------------|-----------------------|--------|----------|------------------|
| 1 seat + 2 loungers | Platinum Thermal Wrap | 2kw    | 1 x 2 HP | N/A              |

#### **Features**

Hot tub experience

Water Care

**③** 🔊

Hydrotherapy

Power and control

Colour options

Shell colours

Cabinet colour

**Build** quality

2 x 5 inch Jets

7 x 3.5 inch Jets

♥ ▷ ) Plug & Play

Dimensions 2000 x 2000 x 900mm

| Pov | wer | Supply |
|-----|-----|--------|
|     | 1   | .3     |

| Seat layout          | Insulation            | Heater | Pumps    | Circulation Pump |
|----------------------|-----------------------|--------|----------|------------------|
| 3 seats + 2 loungers | Platinum Thermal Wrap | 2kw    | 1 x 3 HP | N/A              |