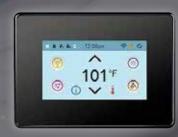

### CONTROL AT YOUR FINGERTIPS

We use Balboa as our control system, recognised globally for its high quality and innovation always providing the latest technology. On every Platinum Spas hot tub and swim spa we use Balboa heaters, control panels and control board.

Platinum Spas control panels have WIFI as an option where the customer can control the hot tub from any 3G enabled location.
With colour screen and directional key pads users can go through their settings and have their hot tub or swim spa set up perfectly for their needs with ease.

**TP500** 

TP700

**TP600** 

Spa Touch 2T