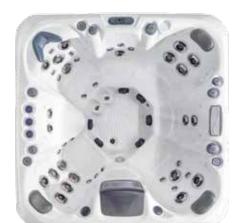

Cabinet colour

Canyon

COLOMBO

17 x 5 inch Jets

9 x 3.5 inch Jets

22 x 2 inch Jets

-----

Hydrotherapy

Colour options

Cabinet colour

Power Supply

| Seat layout | Insulation              | Heater | Pumps    | Circulation Pump |
|-------------|-------------------------|--------|----------|------------------|
| 7 seats     | Platinum Premium Shield | 3kw    | 2 x 2 HP | 1 x 0.53 HP      |

#### **Features**

Energy efficiency

034 | platinum-spas.com

**OSLO** 

23 x 5 inch Jets

14 x 3.5 inch Jets

-----

27 x 2 inch Jets