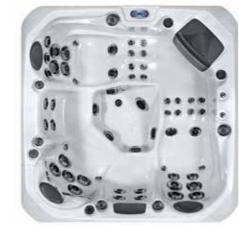

### TAHITI

Dimensions

2130 x 1650 x 780mm

225kg

23

Power Supply

4

| Seat layout         | Insulation            | Heater | Pumps    | Circulation Pump |
|---------------------|-----------------------|--------|----------|------------------|
| 1 seat + 2 loungers | Platinum Thermal Wrap | 2kw    | 1 x 2 HP | N/A              |