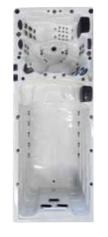

### TAHITI

Dimensions

2130 x 1650 x 780mm

225kg

23

Power Supply

4

| Seat layout         | Insulation            | Heater | Pumps    | Circulation Pump |
|---------------------|-----------------------|--------|----------|------------------|
| 1 seat + 2 loungers | Platinum Thermal Wrap | 2kw    | 1 x 2 HP | N/A              |