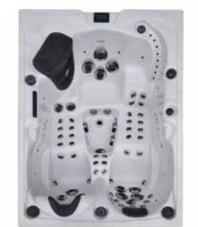

### TAHITI

Dimensions

2130 x 1650 x 780mm

225kg

23

Power Supply

4

| Seat layout         | Insulation            | Heater | Pumps    | Circulation Pump |
|---------------------|-----------------------|--------|----------|------------------|
| 1 seat + 2 loungers | Platinum Thermal Wrap | 2kw    | 1 x 2 HP | N/A              |

#### **Features**

Hot tub experience

Water Care

**③** 🔊

Hydrotherapy

Power and control

Colour options

Shell colours

Cabinet colour

**Build** quality

2 x 5 inch Jets

7 x 3.5 inch Jets

♥ ▷ ) Plug & Play

Dimensions 2000 x 2000 x 900mm

| Pov | wer | Supply |
|-----|-----|--------|
|     | 1   | .3     |

| Seat layout          | Insulation            | Heater | Pumps    | Circulation Pump |
|----------------------|-----------------------|--------|----------|------------------|
| 3 seats + 2 loungers | Platinum Thermal Wrap | 2kw    | 1 x 3 HP | N/A              |