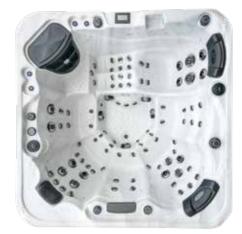

40

| Power | Supply |
|-------|--------|
| 1     | .3     |

| Power Supply |
|--------------|
| 13           |
|              |

| Seat layout         | Insulation            | Heater | Pumps    | Circulation Pump |
|---------------------|-----------------------|--------|----------|------------------|
| 3 seat + 2 loungers | Platinum Thermal Wrap | 3kw    | 2 x 2 HP | 1 x 0.5 HP       |

#### Colour options

Shell colours

7 x 3.5 inch Jets

-----

-----

42 x 2 inch Jets

2000 x 2000 x 900mm

| - | ower | Supply |
|---|------|--------|
|   | 3    | 32     |