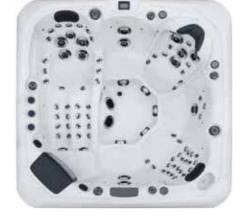

### JET DESIGN AND FORMATION

More jets do not equal a better hydromassage, but the right jets do. Utilising the perfect mix of air and water – to deliver a massage that reduces stress and lower back pain, improves sleep and post exercise recovery. It will also alleviate restless leg syndrome, cramps, arthritis and fibromyalgia, improving your overall wellbeing.

A regular hydromassage routine can be more beneficial than you realise.

Seats designed to follow the contours of the body and recessed jets are placed to perfectly match the muscle structure of the human form, which delivers a comfortable, premium hydromassage experience for most body types.

#### Hydrotherapy

Rotational jets

Individual seat pressure controls

Stainless steel jet casings

Directional jets