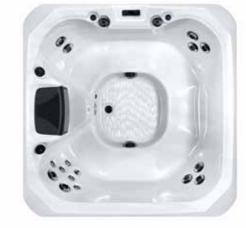

### TAHITI

Dimensions

2130 x 1650 x 780mm

225kg

23

Power Supply

4

| Seat layout         | Insulation            | Heater | Pumps    | Circulation Pump |
|---------------------|-----------------------|--------|----------|------------------|
| 1 seat + 2 loungers | Platinum Thermal Wrap | 2kw    | 1 x 2 HP | N/A              |