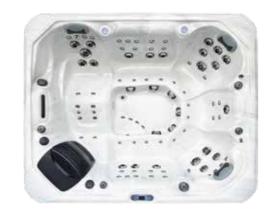

3 HP      |

#### **Features**

**Hot tub** experience

Hydrotherapy



People



























-----

-----

-----







People



Dimensions

2230 x 2230 x 940mm

Hydrotherapy





89





Power Supply 32

| Seat layout         | Insulation              | Heater | Pumps    | Circulation Pump |
|---------------------|-------------------------|--------|----------|------------------|
| 5 seats + 1 lounger | Platinum Premium Shield | 3kw    | 3 x 3 HP | 1 x 0.53 HP      |

#### Colour options



**Power** and control





Canyon

**Shell** colours

Silver

Cabinet colour



















**Features** 

**③**\***③** 



Hot tub experience





**Build** quality







**Power** and control



#### Colour options

Shell colours







Cabinet colour















Grey

















-----

-----







Dimensions





90

Heater

3kw



-----



1 x 0.53 HP

Pumps | Circulation Pump



**Features** 

**③**\***③** 

Water Care

Lighting

**Build** quality

**Hot tub** experience

**Energy** efficiency

**Power** and control



450kg



84



| Seat layout Insulation |                         | Heater | Pumps    | Circulation Pum |
|------------------------|-------------------------|--------|----------|-----------------|
| 7 seats + 1 lounger    | Platinum Premium Shield | 3kw    | 3 x 2 HP | 1 x 0.53 HP     |

### Hydrotherapy

3 seats + 2 loungers | Platinum Premium Shield |

**Hot tub** experience

**Features** 

Lighting

**Build** quality

People



Seat layout













Insulation



### Colour options

4 x 2 HP

Shell colours



Sterling

Silver