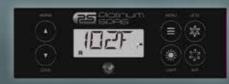

### CONTROL AT YOUR FINGERTIPS

We use Balboa as our control system, recognised globally for its high quality and innovation always providing the latest technology. On every Platinum Spas hot tub and swim spa we use Balboa heaters, control panels and control board.

Platinum Spas control panels have WIFI as an option where the customer can control the hot tub from any 3G enabled location.
With colour screen and directional key pads users can go through their settings and have their hot tub or swim spa set up perfectly for their needs with ease.

**TP500** 

TP700

**TP600** 

Spa Touch 2T